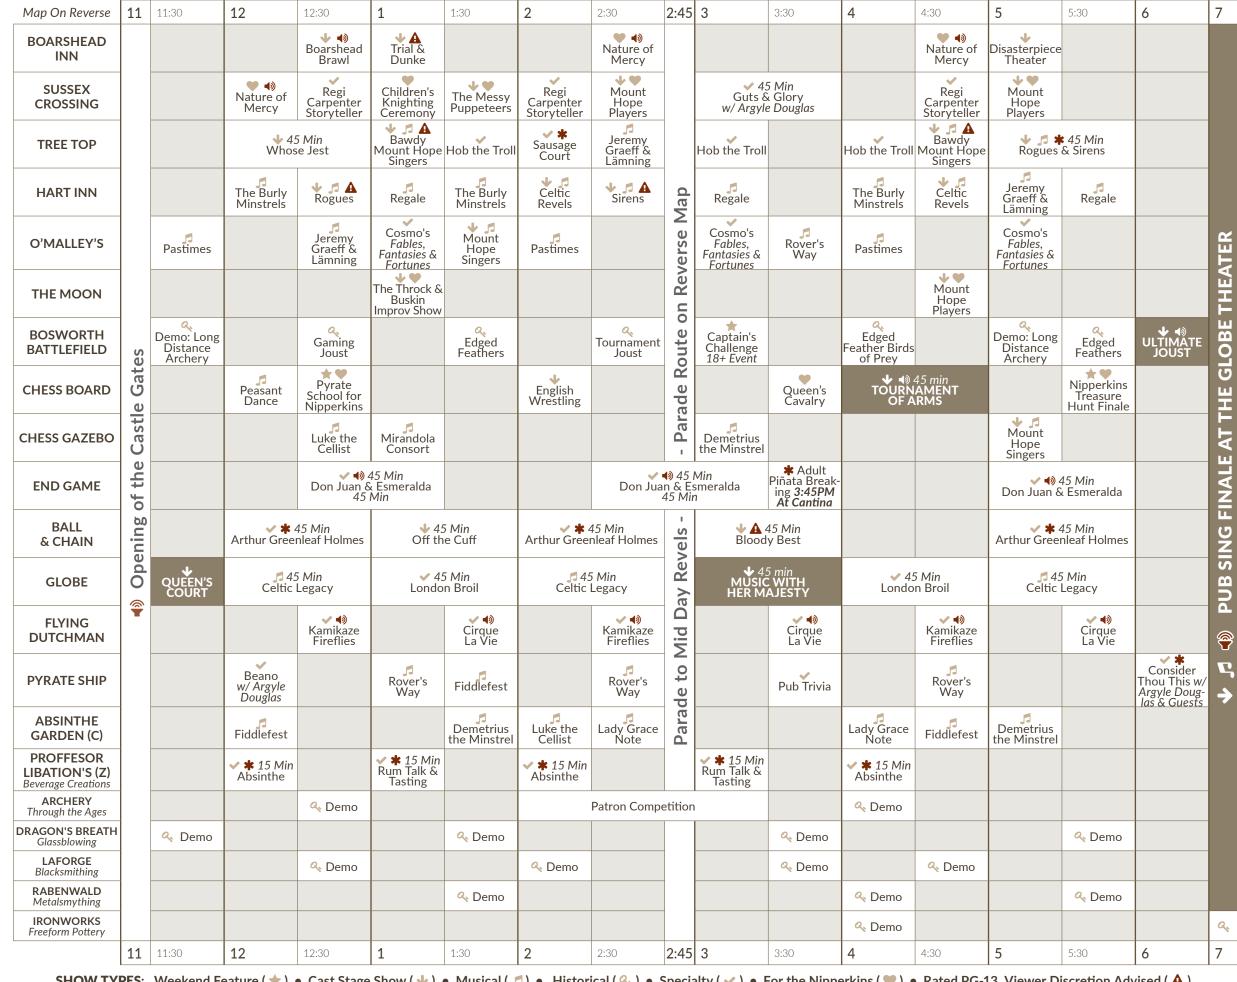

## **FOLLOW US ON SOCIAL MEDIA**

Add our channels for the latest news, photos and videos and add #PaRenFaire and #FaireLife in your posts so we can follow along with you as well!

SHOW TYPES: Weekend Feature (★) • Cast Stage Show (↓) • Musical (♬) • Historical (ᡧ) • Specialty (✔) • For the Nipperkins (♥) • Rated PG-13, Viewer Discretion Advised (♠) Rated R, Contains Adult Content, Not Recommended for Children (★) • Loud Noise Notice (♠) These performances may contain the use of pyrotechnics, cannon fire, cracking whips and/or gun fire.