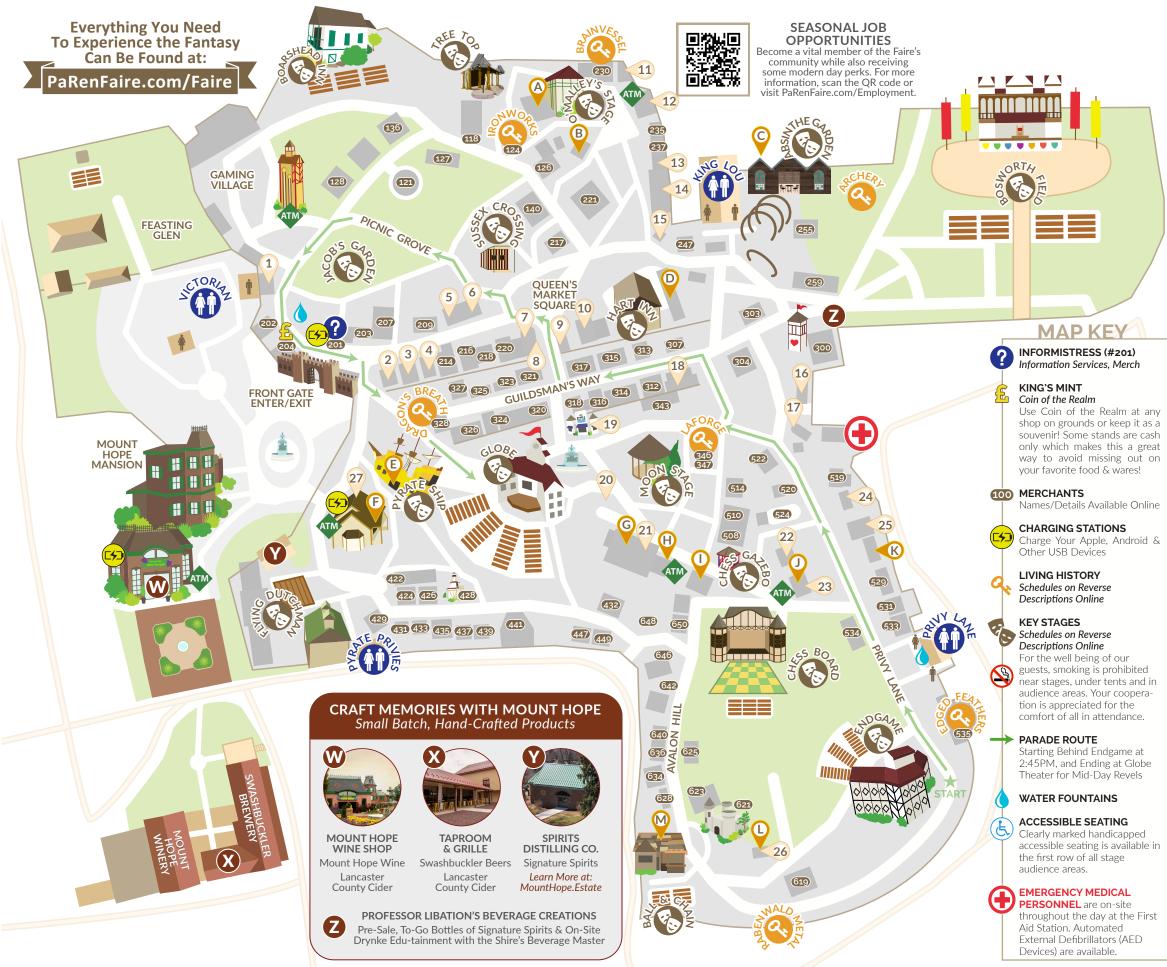

If you do not have access to the website during your visit, please stop by the Informistress (#201) with your questions.

| 1)                                                                |              | ROYAL KITCHENS                                                                                                                                                                                                                                  |                                                                                              |                                                                                                                                           |                                                                                     |  |  |  |  |  |
|-------------------------------------------------------------------|--------------|-------------------------------------------------------------------------------------------------------------------------------------------------------------------------------------------------------------------------------------------------|----------------------------------------------------------------------------------------------|-------------------------------------------------------------------------------------------------------------------------------------------|-------------------------------------------------------------------------------------|--|--|--|--|--|
|                                                                   |              | ALL BOOTHS & ITEMS SUBJECT TO CHANGE.<br>Booths with asterisks (*) also have soda & bottled water available.<br>V - Vegetarian • VG - Vegan/Dairy Free • GF - Gluten Free<br>Food Prepared in Common Kitchens; Cross-Contamination is Possible. |                                                                                              |                                                                                                                                           |                                                                                     |  |  |  |  |  |
|                                                                   | 1            | HOUSE OF CINN                                                                                                                                                                                                                                   | Fresh Baked, Pu                                                                              | is; Cross-Contamination is Possible.<br>ull-Apart Cinnamon Bread (V),<br>ar Pretzel Twists (V)                                            |                                                                                     |  |  |  |  |  |
| ł                                                                 | 2            | ARGYLE CAFÉ *                                                                                                                                                                                                                                   | Scotch Eggs (GF                                                                              | , , ,                                                                                                                                     |                                                                                     |  |  |  |  |  |
| ł                                                                 | 3            | FRY BY KNIGHT *                                                                                                                                                                                                                                 |                                                                                              | /G/GF - Cooked in Peanut Oil)                                                                                                             |                                                                                     |  |  |  |  |  |
|                                                                   | 4            | KETTLE CRAIC                                                                                                                                                                                                                                    |                                                                                              | (VG/GF), Buttered Popcorn (V/GF),<br>pcorn, Lemon Shakeups (VG/GF)                                                                        |                                                                                     |  |  |  |  |  |
|                                                                   | 5            | NUTTY BAVARIAN*                                                                                                                                                                                                                                 | Roasted Nuts (V), <b>Apple Strudel (V)</b> ,<br>Energy Drynkes (V/GF), Specialty Soda (V/GF) |                                                                                                                                           |                                                                                     |  |  |  |  |  |
|                                                                   | 6            | DARK<br>KNIGHT RISES                                                                                                                                                                                                                            |                                                                                              |                                                                                                                                           |                                                                                     |  |  |  |  |  |
|                                                                   | 7            | MAJESTY'S CUP                                                                                                                                                                                                                                   | Soft Serve (VG/                                                                              | /GF): Pineapple, Strawberry                                                                                                               |                                                                                     |  |  |  |  |  |
|                                                                   | 8            | WICKED PICKLE                                                                                                                                                                                                                                   | Pickle on a Stick                                                                            | k (VG/GF): Regular, Garlic                                                                                                                |                                                                                     |  |  |  |  |  |
|                                                                   | 9            | JUST LEGGES                                                                                                                                                                                                                                     | Turkey Legges (                                                                              | GF)                                                                                                                                       |                                                                                     |  |  |  |  |  |
|                                                                   | 10           | PUBLIC HOUSE *                                                                                                                                                                                                                                  | Chicken & Fries                                                                              | es, Fish & Fries                                                                                                                          |                                                                                     |  |  |  |  |  |
|                                                                   | 11           | WITCH'S HAT                                                                                                                                                                                                                                     | Strawberries (V                                                                              | hocolate Dipped: Marshmallow (V/GF), Banana (V/GF),<br>trawberries (V/GF), Rice Krispy Treats (V/GF),<br>heesecake (V) Assorted Fudge (V) |                                                                                     |  |  |  |  |  |
|                                                                   | 12           | BREAD & BROTH*                                                                                                                                                                                                                                  |                                                                                              | s (Assorted Styles V), Baguette Sandwich,<br>r Salad Wrap, Gatorade (V/GF)                                                                |                                                                                     |  |  |  |  |  |
|                                                                   | 13           | TUDOR FRUIT<br>& TEA CO.                                                                                                                                                                                                                        | Infused Fruit W                                                                              | Hot Teas (V/GF), Switchel (V/GF),<br>/ater (VG/GF), Scones (V),<br>Þip (V/GF), Fresh Fruit Salad (VG/GF)                                  |                                                                                     |  |  |  |  |  |
|                                                                   | 14           | QUEEN'S<br>CONFECTIONERY                                                                                                                                                                                                                        |                                                                                              | s & Waffle Cones (V), Cookies (V),<br>Cupcakes (V), Milk (V/GF)                                                                           |                                                                                     |  |  |  |  |  |
|                                                                   | 15           | GET BAKED *                                                                                                                                                                                                                                     |                                                                                              | s: With Butter (V/GF), With Cheese (V/<br>& Cheese, With Cheese & Bacon Bits (GF)                                                         |                                                                                     |  |  |  |  |  |
|                                                                   | 16           | MACBETH'S *                                                                                                                                                                                                                                     |                                                                                              | Cheese (V), Assorted Seasonal Specialty<br>Gatorade (V/GF)                                                                                |                                                                                     |  |  |  |  |  |
|                                                                   | 17           | MADAM<br>CLUCKIE'S *                                                                                                                                                                                                                            | Chicken Schnitz                                                                              | zel Sano                                                                                                                                  | dwich, Spicy Chicken Sandwich                                                       |  |  |  |  |  |
|                                                                   | 18           | DARK<br>KNIGHT CAFÉ                                                                                                                                                                                                                             |                                                                                              | ld Brew Coffee (V/GF), Cappuccinos &<br>Scottish Cookies (V/GF)                                                                           |                                                                                     |  |  |  |  |  |
|                                                                   | 19           | NEW<br>WORLD INN *                                                                                                                                                                                                                              | Hamburger, Che<br>Basket of Fries                                                            | eeseburger, Hot Dog, Veggie Burger (V),<br>(V)                                                                                            |                                                                                     |  |  |  |  |  |
|                                                                   | 20           | MEDICI'S<br>ITALIAN ICE                                                                                                                                                                                                                         |                                                                                              | GF): Lemon, Cherry<br>as (V/GF): Chocolate, Strawberry Crunch                                                                             |                                                                                     |  |  |  |  |  |
|                                                                   | 21           | SCAPPI'S                                                                                                                                                                                                                                        |                                                                                              | ; with Marinara (V),<br>zas: Cheese (V) & Pepperoni                                                                                       |                                                                                     |  |  |  |  |  |
|                                                                   | 22           | KNOTS<br>FOR YOU *                                                                                                                                                                                                                              | Jumbo Pretzel (                                                                              | I (V), Cold Crab Dip, Beer Cheese Dip (V)                                                                                                 |                                                                                     |  |  |  |  |  |
|                                                                   | 23           | THE GERMAN<br>KITCHEN*                                                                                                                                                                                                                          |                                                                                              | o Sausage Sandwich, Hog Maw Sandwich,<br>wich, Sauerkraut (V/GF)                                                                          |                                                                                     |  |  |  |  |  |
|                                                                   | 24           | DIVINE SCHWEIN*                                                                                                                                                                                                                                 | Smoked Pork Sa<br>Pork Handpie (C                                                            | andwich with Coleslaw,<br>GF)                                                                                                             |                                                                                     |  |  |  |  |  |
|                                                                   | 25           | BRATEN UND<br>BIERHALLE                                                                                                                                                                                                                         | Turkey Legges (                                                                              | (ey Legges (GF)                                                                                                                           |                                                                                     |  |  |  |  |  |
| 1                                                                 | 26           | CANTINA                                                                                                                                                                                                                                         | Beef Walking Ta                                                                              | aco, Veggie Walking Taco (V)                                                                                                              |                                                                                     |  |  |  |  |  |
|                                                                   | 27           | ANCHOR &<br>MERMAID                                                                                                                                                                                                                             | Featuring: Pot R                                                                             | n, English Tavern! Open 12-5PM Only<br>Roast with Beef Gravy, Rotisserie Chicken,<br>: (V) - Plus Nipperkin's Meals (11 & Under)          |                                                                                     |  |  |  |  |  |
| A                                                                 | $\mathbf{O}$ | POURHOUSES                                                                                                                                                                                                                                      |                                                                                              |                                                                                                                                           |                                                                                     |  |  |  |  |  |
|                                                                   | A            | Hand-Crafted on Mou<br>O'MALLEY'S - Bee<br>& Canned Cocktails                                                                                                                                                                                   | r, Cider, Wine                                                                               | Groun                                                                                                                                     | ds   Menust at PaRenFaire.com<br>SHIVER ME TIMBERS - Alcoholic<br>& Virgin Slushies |  |  |  |  |  |
|                                                                   | В            | COCKNEY'S OASIS                                                                                                                                                                                                                                 | 5 - Wine &                                                                                   | I                                                                                                                                         | JUST WHISKEY - Whiskey/<br>Canned Cocktails                                         |  |  |  |  |  |
|                                                                   | С            | ABSINTHE GARDE<br>Absinthe Cocktails,                                                                                                                                                                                                           |                                                                                              | J                                                                                                                                         | THE GERMAN KITCHEN - Beer,<br>Cider, Wine & Canned Cocktails                        |  |  |  |  |  |
|                                                                   | D            | HART INN - Beer, C<br>Canned Cocktails                                                                                                                                                                                                          | Cider, Wine &                                                                                | К                                                                                                                                         | <b>BIERHALLE -</b> Beer, Cider, Wine & Canned Cocktails                             |  |  |  |  |  |
|                                                                   | Е            | <b>PYRATE SHIP</b><br>Rum Cocktails, Spe                                                                                                                                                                                                        | cialty Beer                                                                                  | L                                                                                                                                         | <b>CANTINA -</b> Tequila Cocktails,<br>Slushies & Mexican Lager                     |  |  |  |  |  |
|                                                                   | F            | A&M WHARF - Be<br>& Canned Cocktails                                                                                                                                                                                                            |                                                                                              | М                                                                                                                                         | BALL & CHAIN - Beer, Cider,<br>Wine & Canned Cocktails                              |  |  |  |  |  |
|                                                                   | G            | SCAPPI'S - Beer, Ci<br>& Canned Cocktails                                                                                                                                                                                                       |                                                                                              | Ζ                                                                                                                                         | <b>PROFFESOR LIBATION'S -</b><br>Cocktails & Absinthe Drynkes                       |  |  |  |  |  |
| ECORDING RIGHTS RESERVED. COMMERCIAL FILM AND SOUND RECORDING RIG |              |                                                                                                                                                                                                                                                 |                                                                                              |                                                                                                                                           |                                                                                     |  |  |  |  |  |