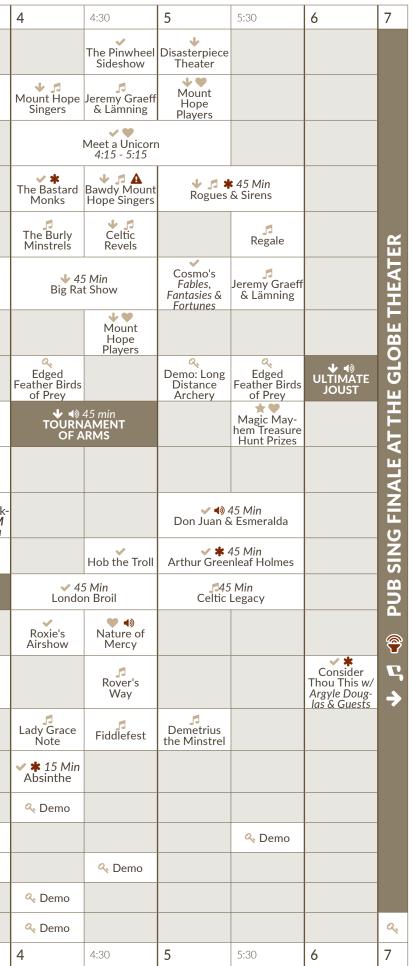

## FOLLOW US ON SOCIAL MEDIA

Add our channels for the latest news, photos and videos and add #PaRenFaire and #FaireLife in your posts so we can follow along with you as well!

```
(O)
   @PaFaire
```

| Map On Reverse                                    | 11       | 11:30                                  | 12                            | 12:30                                 | 1                                                                                                                                                                                                                                                                                                                                                                                                                                                                                                                                                                                                                                                                                                        | 1:30                                   | 2                              | 2:30                           | 2:45                       | 3                                             | 3:30                                               |
|---------------------------------------------------|----------|----------------------------------------|-------------------------------|---------------------------------------|----------------------------------------------------------------------------------------------------------------------------------------------------------------------------------------------------------------------------------------------------------------------------------------------------------------------------------------------------------------------------------------------------------------------------------------------------------------------------------------------------------------------------------------------------------------------------------------------------------------------------------------------------------------------------------------------------------|----------------------------------------|--------------------------------|--------------------------------|----------------------------|-----------------------------------------------|----------------------------------------------------|
| BOARSHEAD<br>INN                                  |          |                                        |                               | ◆ ♦)<br>Boarshead<br>Brawl            | <b>↓ ▲</b><br>Trial &<br>Dunke                                                                                                                                                                                                                                                                                                                                                                                                                                                                                                                                                                                                                                                                           |                                        |                                |                                |                            | The Pinwheel<br>Sideshow                      |                                                    |
| SUSSEX<br>CROSSING                                |          |                                        | ♥ ◀)<br>Nature of<br>Mercy    |                                       | Children's<br>Knighting<br>Ceremony                                                                                                                                                                                                                                                                                                                                                                                                                                                                                                                                                                                                                                                                      | The Messy<br>Puppeteers                | ♥ ♠<br>Nature of<br>Mercy      | ↓♥<br>Mount<br>Hope<br>Players |                            | ✓ 45<br>Guts &<br>w/ Argyle                   | 5 Min<br>Glory<br>2 Douglas                        |
| JACOB'S<br>GARDEN                                 |          |                                        |                               | Meet a Unicom<br>12:00 - 1:30         | ٦                                                                                                                                                                                                                                                                                                                                                                                                                                                                                                                                                                                                                                                                                                        |                                        |                                | Mee<br>2:                      | t a Un<br>45 - 3:          | icorn<br>45                                   |                                                    |
| TREE TOP                                          |          |                                        |                               | 5 Min<br>se Jest                      | ↓  ↓ ↓ ↓ ↓ ↓ ↓ ↓ ↓ ↓ ↓ ↓ ↓ ↓ ↓ ↓ ↓ ↓ ↓ ↓ ↓ ↓ ↓ ↓ ↓ ↓ ↓ ↓ ↓ ↓ ↓ ↓ ↓ ↓ ↓ ↓ ↓ ↓ ↓ ↓ ↓ ↓ ↓ ↓ ↓ ↓ ↓ ↓ ↓ ↓ ↓ ↓ ↓ ↓ ↓ ↓ ↓ ↓ ↓ ↓ ↓ ↓ ↓ ↓ ↓ ↓ ↓ ↓ ↓ ↓ ↓ ↓ ↓ ↓ ↓ ↓ ↓ ↓ ↓ ↓ ↓ ↓ ↓ ↓ ↓ ↓ ↓ ↓ ↓ ↓ ↓ ↓ ↓ ↓ ↓ ↓ ↓ ↓ ↓ ↓ ↓ ↓ ↓ ↓ ↓ ↓ ↓ ↓ ↓ ↓ ↓ ↓ ↓ ↓ ↓ ↓ ↓ ↓ ↓ ↓ ↓ ↓ ↓ ↓ ↓ ↓ ↓ ↓ ↓ ↓ ↓ ↓ ↓ ↓ ↓ ↓ ↓ ↓ ↓ ↓ ↓ ↓ ↓ ↓ ↓ ↓ ↓ ↓ ↓ ↓ ↓ ↓ ↓ ↓ ↓ ↓ ↓ ↓ ↓ ↓ ↓ ↓ ↓ ↓ ↓ ↓ ↓ ↓ ↓ ↓ ↓ ↓ ↓ ↓ ↓ ↓ ↓ ↓ ↓ ↓ ↓ ↓ ↓ ↓ ↓ ↓ ↓ ↓ ↓ ↓ ↓ ↓ ↓ ↓ ↓ ↓ ↓ ↓ ↓ ↓ ↓ ↓ ↓ ↓ ↓ ↓ ↓ ↓ ↓ ↓ ↓ ↓ ↓ ↓ ↓ ↓ ↓ ↓ ↓ ↓ ↓ ↓ ↓ ↓ ↓ ↓ ↓ ↓ ↓ ↓ ↓ ↓ ↓ ↓ ↓ ↓ ↓ ↓ ↓ ↓ ↓ ↓ ↓ ↓ ↓ ↓ ↓ ↓ ↓ ↓ ↓ ↓ ↓ ↓ ↓ ↓ ↓ ↓ ↓ ↓ ↓ ↓ ↓ ↓ ↓ ↓ ↓ ↓ ↓ ↓ ↓ ↓ ↓ ↓ ↓ ↓ ↓ ↓ ↓ ↓ ↓ ↓ ↓ ↓ ↓ ↓ ↓ ↓ ↓ ↓ ↓ ↓ ↓ ↓ ↓ ↓ ↓ ↓ ↓ ↓ ↓ ↓ ↓ ↓ ↓ ↓ ↓ ↓ ↓ ↓ ↓ ↓ ↓ ↓ ↓ ↓ ↓ ↓ ↓ ↓ ↓ ↓ ↓ ↓ ↓ ↓ ↓ ↓ ↓ ↓ ↓ ↓ ↓ ↓ ↓ ↓ ↓ ↓ ↓ ↓ | ✓ <b>≭</b><br>The Bastard<br>Monks     | <b>✓ ≭</b><br>Sausage<br>Court | Hob the Troll                  |                            | ✓ <b>≭</b><br>The Bastard<br>Monks            |                                                    |
| HART INN                                          | _        |                                        | The Burly<br>Minstrels        | <b>↓ ♬ ▲</b><br>Rogues                | <b>7</b><br>Regale                                                                                                                                                                                                                                                                                                                                                                                                                                                                                                                                                                                                                                                                                       | The Burly<br>Minstrels                 | Celtic<br>Revels               | Sirens                         | t                          | <b>F</b><br>Regale                            |                                                    |
| O'MALLEY'S                                        |          |                                        |                               | 5 Min<br>t Show                       | Fantasies &<br>Fortunes                                                                                                                                                                                                                                                                                                                                                                                                                                                                                                                                                                                                                                                                                  | Jeremy Graeff<br>& Lämning             | Hob the Troll                  | ↓<br>Big Rat<br>Show           |                            | Cosmo's<br>Fables,<br>Fantasies &<br>Fortunes | Rover's<br>Way                                     |
| THE MOON                                          | ATES     |                                        |                               |                                       | The Throck<br>& Buskin<br>Improv Show                                                                                                                                                                                                                                                                                                                                                                                                                                                                                                                                                                                                                                                                    | Mount Hope<br>Singers                  |                                |                                | Map                        |                                               |                                                    |
| BOSWORTH<br>BATTLEFIELD                           | БШ       | Q<br>Demo: Long<br>Distance<br>Archery |                               | م<br>Gaming<br>Joust                  |                                                                                                                                                                                                                                                                                                                                                                                                                                                                                                                                                                                                                                                                                                          | م<br>Edged<br>Feather Birds<br>of Prey |                                | م<br>Tournament<br>Joust       | Reverse                    | ★<br>You-Tried<br>Wizard<br>Tournament        |                                                    |
| CHESS BOARD                                       | CASTL    |                                        | Peasant<br>Dance              | ★♥<br>Nipperkin<br>Costume<br>Contest |                                                                                                                                                                                                                                                                                                                                                                                                                                                                                                                                                                                                                                                                                                          |                                        | ↓<br>English<br>Wrestling      |                                | u                          |                                               | Queen's<br>Cavalry                                 |
| CHESS GAZEBO                                      | THE      |                                        |                               | <b>5</b><br>Luke the<br>Cellist       | <b>5</b><br>Mirandola<br>Consort                                                                                                                                                                                                                                                                                                                                                                                                                                                                                                                                                                                                                                                                         |                                        |                                |                                | Route                      | Demetrius<br>the Minstrel                     | <b>F</b> iddlefest                                 |
| END GAME                                          | G OF     |                                        |                               |                                       | 45 Min<br>X Esmeralda                                                                                                                                                                                                                                                                                                                                                                                                                                                                                                                                                                                                                                                                                    |                                        |                                |                                | <b>€</b> 45 I<br>n & Es    | Min<br>smeralda                               | Adult<br>Piñata Break-<br>ing 3:45PM<br>At Cantina |
| BALL<br>& CHAIN                                   | ENING    |                                        |                               | 45 Min<br>nleaf Holmes                | ↓ 45<br>Off th                                                                                                                                                                                                                                                                                                                                                                                                                                                                                                                                                                                                                                                                                           | 5 Min<br>e Cuff                        |                                | 45 Min<br>nleaf Holmes         | sty                        | <b>↓ ▲</b><br>Blood                           | 45 Min<br>y Best                                   |
| GLOBE                                             | OPEN     | QUEEN'S<br>COURT                       | Celtic                        | 5 Min<br>Legacy                       | ✓ 4 <u>5</u><br>Londo                                                                                                                                                                                                                                                                                                                                                                                                                                                                                                                                                                                                                                                                                    | 5 Min<br>n Broil                       | Celtic                         | 5 Min<br>Legacy                | ır Majesty                 | ↓ 45<br>MUSIC<br>HER MA                       | 5 min<br>: WITH<br>AJESTY                          |
| FLYING<br>DUTCHMAN                                | <b>?</b> |                                        |                               | Roxie's<br>Airshow                    |                                                                                                                                                                                                                                                                                                                                                                                                                                                                                                                                                                                                                                                                                                          | The Pinwheel<br>Sideshow               |                                |                                | /ith He                    | Roxie's<br>Airshow                            |                                                    |
| PYRATE SHIP                                       |          |                                        | Beano<br>w/ Argyle<br>Douglas |                                       | Rover's<br>Way                                                                                                                                                                                                                                                                                                                                                                                                                                                                                                                                                                                                                                                                                           | <b>F</b> iddlefest                     |                                | Rover's<br>Way                 | Parade to Music with Her N |                                               | ✓<br>Pub Trivia                                    |
| ABSINTHE<br>GARDEN (C)                            |          |                                        | <b>F</b> iddlefest            | Dora<br>Vielette                      |                                                                                                                                                                                                                                                                                                                                                                                                                                                                                                                                                                                                                                                                                                          | Demetrius<br>the Minstrel              | Luke the<br>Cellist            | Lady<br>Grace Note             | e to I                     | <b>,</b><br>Dora<br>Vielette                  |                                                    |
| PROFFESOR<br>LIBATION'S (Z)<br>Beverage Creations |          |                                        | ✓ ¥ 15 Min<br>Absinthe        |                                       | ✓ <b>≭</b> 15 Min<br>Rum Cream<br>Talk/Tasting                                                                                                                                                                                                                                                                                                                                                                                                                                                                                                                                                                                                                                                           |                                        | ✓ ¥ 15 Min<br>Absinthe         |                                | Parad                      | ✓ ¥ 15 Min<br>Rum Cream<br>Talk/Tasting       |                                                    |
| <b>ARCHERY</b><br>Through the Ages                |          |                                        |                               |                                       | 🔦 Demo                                                                                                                                                                                                                                                                                                                                                                                                                                                                                                                                                                                                                                                                                                   |                                        |                                | Patron Compe                   | etition                    |                                               |                                                    |
| DRAGON'S BREATH<br>Glassblowing                   |          | 🔦 Demo                                 |                               |                                       |                                                                                                                                                                                                                                                                                                                                                                                                                                                                                                                                                                                                                                                                                                          | 🝳 Demo                                 |                                |                                |                            |                                               | 🔦 Demo                                             |
| LAFORGE<br>Blacksmithing                          |          |                                        |                               | 🔦 Demo                                |                                                                                                                                                                                                                                                                                                                                                                                                                                                                                                                                                                                                                                                                                                          |                                        | 🔦 Demo                         |                                |                            |                                               | 🔦 Demo                                             |
| <b>RABENWALD</b><br>Metalsmything                 |          |                                        | 🔦 Demo                        |                                       |                                                                                                                                                                                                                                                                                                                                                                                                                                                                                                                                                                                                                                                                                                          | 🔦 Demo                                 |                                |                                |                            |                                               |                                                    |
| IRONWORKS<br>Freeform Pottery                     |          |                                        |                               |                                       |                                                                                                                                                                                                                                                                                                                                                                                                                                                                                                                                                                                                                                                                                                          |                                        |                                |                                |                            |                                               |                                                    |
|                                                   | 11       | 11:30                                  | 12                            | 12:30                                 | 1                                                                                                                                                                                                                                                                                                                                                                                                                                                                                                                                                                                                                                                                                                        | 1:30                                   | 2                              | 2:30                           | 2:45                       | 3                                             | 3:30                                               |
|                                                   |          |                                        |                               |                                       |                                                                                                                                                                                                                                                                                                                                                                                                                                                                                                                                                                                                                                                                                                          |                                        |                                |                                |                            |                                               |                                                    |

SHOW TYPES: Weekend Feature (\*) • Cast Stage Show (\*) • Musical (1) • Historical (1) • Specialty (\*) • For the Nipperkins (\*) • Rated PG-13, Viewer Discretion Advised (A) Rated R, Contains Adult Content, Not Recommended for Children (\*) • Loud Noise Notice (\*) These performances may contain the use of pyrotechnics, cannon fire, cracking whips and/or gun fire.