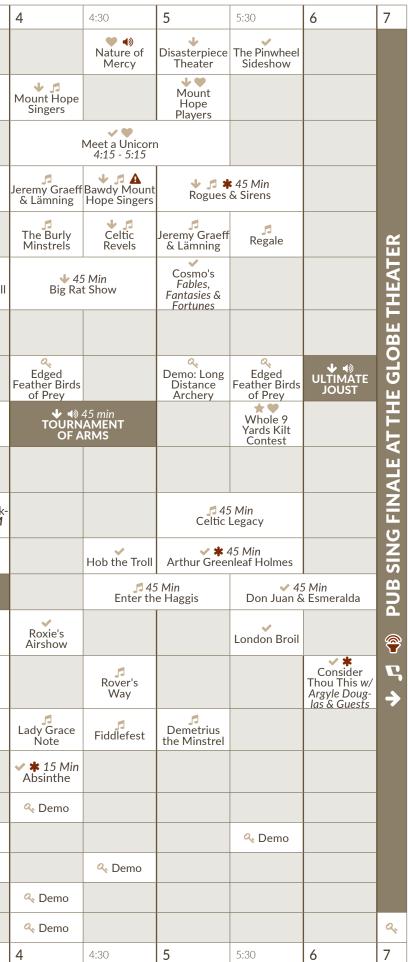

SHOW TYPES: Weekend Feature (\*) • Cast Stage Show (\*) • Musical (1) • Historical (1) • Specialty (\*) • For the Nipperkins (\*) • Rated PG-13, Viewer Discretion Advised (A) Rated R, Contains Adult Content, Not Recommended for Children (\*) • Loud Noise Notice (\*) These performances may contain the use of pyrotechnics, cannon fire, cracking whips and/or gun fire.