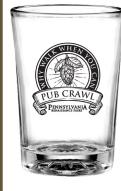

### PA REN FAIRE PUB CRAWL

- Check-In Begins at 4:30PM at Informistress (#201); Leaving Promptly at 4:45PM. Tickets Online Only - \$25. Must be 21+.
- Four Beer/Cider Samples
- Souvenir Tasting Glass \*Glass Style May Vary
- Soft Pretzel
- Specialty Entertainment \*Hosted by The Sausage King & Queen of the Shire & Argyle Douglas