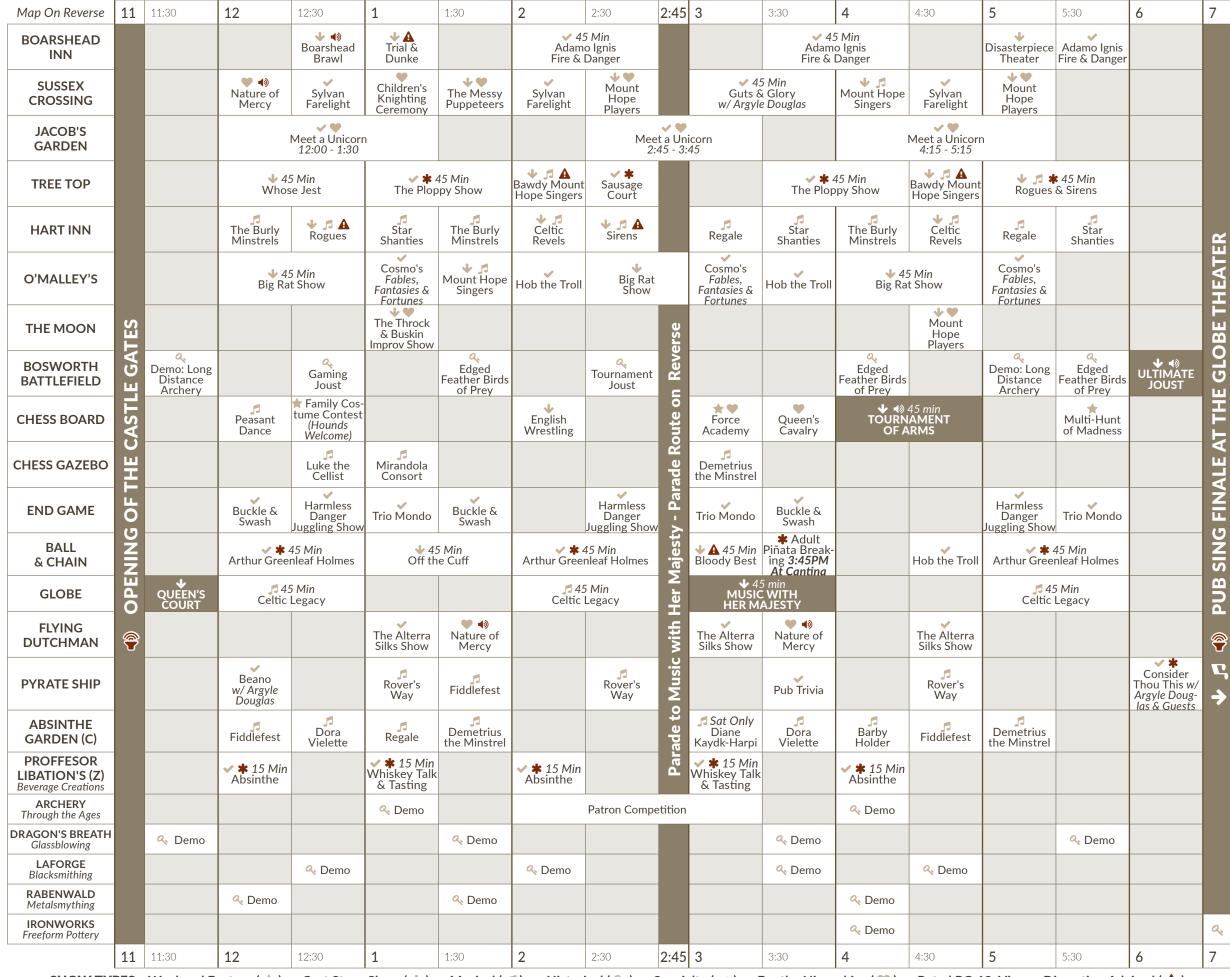

### **FOLLOW US ON SOCIAL MEDIA**

Add our channels for the latest news, photos and videos and add #PaRenFaire and #FaireLife in your posts so we can follow along with you as well!

SHOW TYPES: Weekend Feature (\*) • Cast Stage Show (\*) • Musical (5) • Historical (4) • Specialty (\*) • For the Nipperkins (\*) • Rated PG-13, Viewer Discretion Advised (4) Rated R, Contains Adult Content, Not Recommended for Children (\*) • Loud Noise Notice (\*) These performances may contain the use of pyrotechnics, cannon fire, cracking whips and/or gun fire.