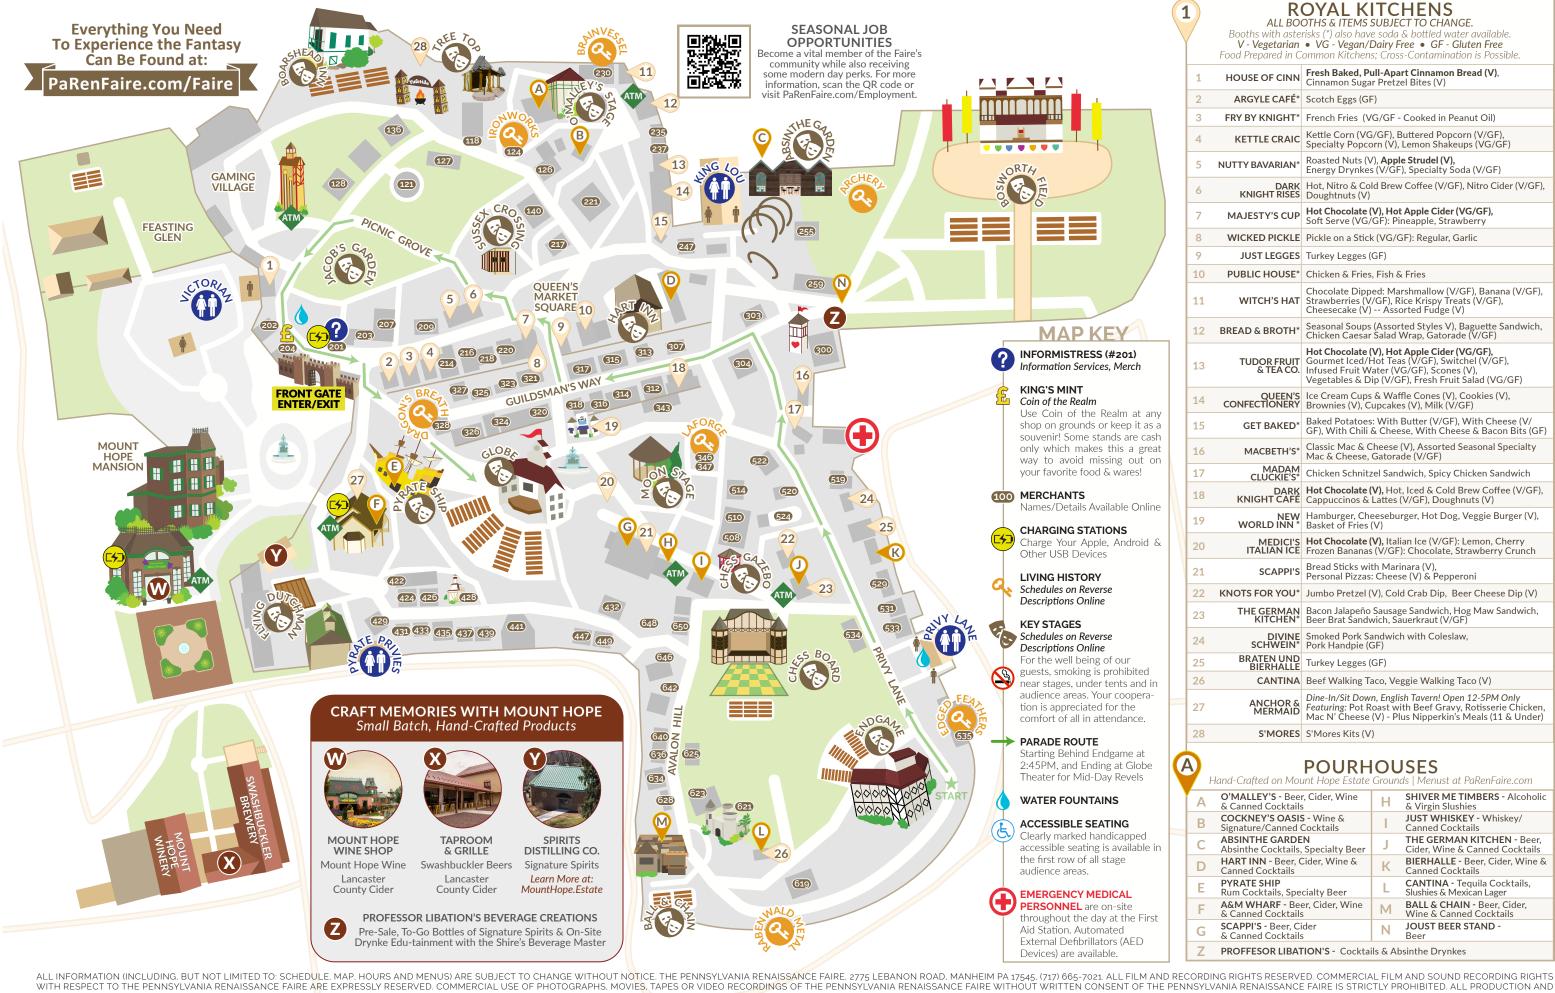

| Map On Reverse                                    | 11      | 11:30                             | 12                                           | 12:30                                 | 1                                               | 1:30                              | 2                                                  | 2:30                                  | 2:45      | 3                                               | 3:30                                                 | 4                                 | 4:30                         | 5                                               | 5:30                              | 6                                               | 7                  |
|---------------------------------------------------|---------|-----------------------------------|----------------------------------------------|---------------------------------------|-------------------------------------------------|-----------------------------------|----------------------------------------------------|---------------------------------------|-----------|-------------------------------------------------|------------------------------------------------------|-----------------------------------|------------------------------|-------------------------------------------------|-----------------------------------|-------------------------------------------------|--------------------|
| BOARSHEAD<br>INN                                  |         |                                   |                                              | <b>↓ ↓</b><br>Boarshead<br>Brawl      | <b>↓ ♠</b><br>Trial &<br>Dunke                  |                                   | l Adam                                             | 5 Min<br>o Ignis<br>Danger            |           |                                                 |                                                      | Adam<br>Fire &                    | 5 Min<br>o Ignis<br>Danger   |                                                 | Adamo Ignis<br>Fire & Danger      |                                                 |                    |
| SUSSEX<br>CROSSING                                |         |                                   | Nature of Mercy                              | Sylvan<br>Farelight                   | Knighting<br>Ceremony                           | The Messy<br>Puppeteers           | Sylvan<br>Farelight                                | Mount<br>Hope Players                 |           | ✓ 45<br>Guts &<br>w/ Argyle                     | Glory                                                | Mount Hope<br>Singers             | Sylvan<br>Farelight          | Mount Hope<br>Players                           |                                   |                                                 |                    |
| JACOB'S<br>GARDEN                                 |         |                                   | ı                                            | Meet a Unicorr<br>12:00 - 1:30        | 1                                               |                                   |                                                    | Meet a Un<br>2:45 - 3:                |           | corn<br>45                                      |                                                      | Meet a Unic<br>4:15 - 5:1         |                              | ı                                               |                                   |                                                 |                    |
| TREE TOP                                          |         |                                   | <b>↓</b> 45<br>Whos                          |                                       | <b>✓ ‡</b> <sup>∠</sup><br>The Plop             | 15 Min<br>py Show                 | <b>↓</b> ♬ <b>♠</b><br>Bawdy Mount<br>Hope Singers | <b>✓ ★</b><br>Sausage<br>Court        |           |                                                 | <b>✓ ≭</b> 4<br>The Plop                             | 45 Min<br>ppy Show                | Bawdy Mount<br>Hope Singers  | Dogues                                          | & 45 Min<br>& Sirens              |                                                 |                    |
| HART INN                                          |         |                                   |                                              | <b>↓ ♬  A</b> Rogues                  | <b>F</b><br>Regale                              |                                   | Celtic<br>Revels                                   | Sirens                                |           | Regale                                          |                                                      |                                   | Celtic<br>Revels             | Regale                                          |                                   |                                                 | ~                  |
| O'MALLEY'S                                        |         |                                   | <b>↓</b> 45<br>Big Ra                        | 5 Min<br>t Show                       | ✓ Cosmo's<br>Fables,<br>Fantasies &<br>Fortunes | Mount Hope<br>Singers             | Hob the Troll                                      | Big Rat<br>Show                       |           | ✓ Cosmo's<br>Fables,<br>Fantasies &<br>Fortunes | Hob the Troll                                        | <b>↓</b> 45<br>Big Ra             | 5 Min<br>t Show              | ✓ Cosmo's<br>Fables,<br>Fantasies &<br>Fortunes |                                   |                                                 | ATE                |
| THE MOON                                          | S       |                                   |                                              |                                       | The Throck<br>& Buskin<br>Improv Show           |                                   |                                                    |                                       | erse      |                                                 |                                                      |                                   |                              |                                                 |                                   |                                                 | E                  |
| BOSWORTH<br>BATTLEFIELD                           | GATES   | Demo: Long<br>Distance<br>Archery |                                              | Q<br>Gaming<br>Joust                  |                                                 | Edged<br>Feather Birds<br>of Prey |                                                    | Tournament<br>Joust                   | on Revers |                                                 |                                                      | Edged<br>Feather Birds<br>of Prey |                              | Demo: Long<br>Distance<br>Archery               | Edged<br>Feather Birds<br>of Prey | ULTIMATE<br>JOUST                               | GLOBE THEATER      |
| CHESS BOARD                                       | STLE    |                                   | Peasant<br>Dance                             | Nipperkins<br>Costume<br>Contest      |                                                 |                                   | English<br>Wrestling                               |                                       | Route o   | Adult<br>Costume<br>Contest                     | Queen's<br>Cavalry                                   | <b>↓ ♠</b><br>TOURN<br>OF A       | 45 min<br>AMENT<br>RMS       |                                                 | Treasure<br>Hunt Finale           |                                                 | THE                |
| CHESS GAZEBO                                      | E CA    |                                   |                                              | Luke the<br>Cellist                   | Mirandola<br>Consort                            |                                   |                                                    |                                       | Parade F  | Demetrius<br>the Minstrel                       |                                                      |                                   |                              |                                                 |                                   |                                                 | AT                 |
| END GAME                                          | E       |                                   | Buckle &<br>Swash                            | ✓ Harmless<br>Danger<br>Juggling Show | Trio Mondo                                      | Buckle &<br>Swash                 |                                                    | ✓ Harmless<br>Danger<br>Juggling Show | / - Para  | Trio Mondo                                      | Buckle &<br>Swash                                    |                                   |                              | ✓ Harmless<br>Danger<br>Juggling Show           | Trio Mondo                        |                                                 | NALE               |
| BALL<br>& CHAIN                                   | ENING O |                                   | ✓ <b>*</b> 45 Min<br>Arthur Greenleaf Holmes |                                       | <b>↓</b> 45 Min<br>Off the Cuff                 |                                   | ✓ <b>*</b> 45 Min<br>Arthur Greenleaf Holmes       |                                       | Majest    | <b>↓  1 4 5 Min</b> Bloody Best                 | ★ Adult<br>Piñata Break-<br>ing 3:45PM<br>At Cantina |                                   | Hob the Troll                | <b>✓ *</b> Arthur Gree                          | 45 Min<br>nleaf Holmes            |                                                 | PUB SING FINALE AT |
| GLOBE                                             | PEN     | QUEEN'S<br>COURT                  | <b>5</b> 45 Min<br>Celtic Legacy             |                                       |                                                 |                                   | 45 Min<br>Celtic Legacy                            |                                       | Her       | ₩ 45<br>MUSIC<br>HER MA                         | 5 min<br>S WITH<br>AJESTY                            | l Aaron                           | 5 Min<br>Bonk:<br>5 & Swords | Celtic                                          | 5 Min<br>Legacy                   |                                                 | BSI                |
| FLYING<br>DUTCHMAN                                | Ō       |                                   |                                              |                                       | The Alterra<br>Silks Show                       | ♥ ♠<br>Nature of<br>Mercy         |                                                    |                                       | with      | The Alterra<br>Silks Show                       |                                                      | The Alterra<br>Silks Show         | Nature of Mercy              | Nature of Mercy                                 |                                   |                                                 |                    |
| PYRATE SHIP                                       | 8       |                                   | Beano<br>w/ Argyle<br>Douglas                |                                       | Rover's<br>Way                                  | Fiddlefest                        |                                                    | Rover's<br>Way                        | Music     |                                                 | Pub Trivia                                           |                                   |                              | Rover's<br>Way                                  |                                   | Consider Thou This w/ Argyle Doug- las & Guests | <del> </del>       |
| ABSINTHE<br>GARDEN (C)                            |         |                                   | Fiddlefest                                   | Dora<br>Vielette                      |                                                 | Demetrius<br>the Minstrel         |                                                    | Barby<br>Holder                       | Parade to | Dora<br>Vielette                                | Rover's<br>Way                                       | Barby<br>Holder                   | Fiddlefest                   | Demetrius<br>the Minstrel                       |                                   |                                                 | <b>→</b>           |
| PROFFESOR<br>LIBATION'S (Z)<br>Beverage Creations |         |                                   | ✓ <b>*</b> 15 Min<br>Absinthe                |                                       | ✓ <b>*</b> 15 Min<br>Rum Cream<br>Talk/Tasting  |                                   | ✓ <b>*</b> 15 Min<br>Absinthe                      |                                       | Par       | ✓ <b>*</b> 15 Min<br>Rum Cream<br>Talk/Tasting  |                                                      | ✓ <b>*</b> 15 Min<br>Absinthe     |                              |                                                 |                                   |                                                 |                    |
| ARCHERY<br>Through the Ages                       |         |                                   |                                              |                                       | <b>ℚ</b> Demo                                   |                                   |                                                    | Patron Compe                          | etition   |                                                 |                                                      | <b>ℚ</b> Demo                     |                              |                                                 |                                   |                                                 |                    |
| DRAGON'S BREATH<br>Glassblowing                   |         | Q Demo                            |                                              |                                       |                                                 | Q Demo                            |                                                    |                                       |           |                                                 | Q Demo                                               |                                   |                              |                                                 | <b>♀</b> Demo                     |                                                 |                    |
| LAFORGE<br>Blacksmithing                          |         |                                   |                                              | <b>♀</b> Demo                         |                                                 |                                   | <b>♀</b> Demo                                      |                                       |           |                                                 | <b>Q</b> Demo                                        |                                   | <b>♀</b> Demo                |                                                 |                                   |                                                 |                    |
| RABENWALD<br>Metalsmything                        |         |                                   | <b>♀</b> Demo                                |                                       |                                                 | <b>Q</b> Demo                     |                                                    |                                       |           |                                                 |                                                      | <b>♀</b> Demo                     |                              |                                                 |                                   |                                                 |                    |
| IRONWORKS<br>Freeform Pottery                     |         |                                   |                                              |                                       |                                                 |                                   |                                                    |                                       |           |                                                 |                                                      | <b>ℚ</b> Demo                     |                              |                                                 |                                   |                                                 | Q,                 |
|                                                   | 11      | 11:30                             | 12                                           | 12:30                                 | 1                                               | 1:30                              | 2                                                  | 2:30                                  | 2:45      | 3                                               | 3:30                                                 | 4                                 | 4:30                         | 5                                               | 5:30                              | 6                                               | 7                  |