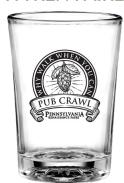

#### PA REN FAIRE PUB CRAWL

Check-In Begins at 4:30PM at Informistress (#201); Leaving Promptly at 4:45PM. Tickets Online Only - \$25. Must be 21+.

- Four Beer/Cider Samples
- Souvenir Tasting Glass \*Glass Style May Vary
- Soft Pretzel
- Specialty Entertainment \*Hosted by The Sausage King & Queen of the Shire & Argyle Douglas