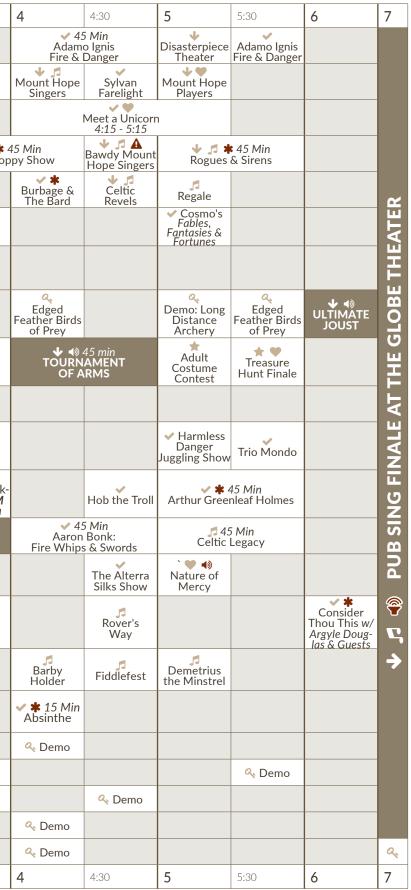

| Map On Reverse                                    | 11       | 11:30                                  | 12                                  | 12:30                                   | 1                                               | 1:30                                   | 2                                               | 2:30                                   | 2:45                  | 3                                               | 3:30                                               | 4         |
|---------------------------------------------------|----------|----------------------------------------|-------------------------------------|-----------------------------------------|-------------------------------------------------|----------------------------------------|-------------------------------------------------|----------------------------------------|-----------------------|-------------------------------------------------|----------------------------------------------------|-----------|
| BOARSHEAD<br>INN                                  |          |                                        |                                     | <b>↓ ♦</b> )<br>Boarshead<br>Brawl      | <b>↓ ▲</b><br>Trial &<br>Dunke                  |                                        | ✓ 4 <u>4</u><br>Adam<br>Fire &                  | ō Min<br>o Ignis<br>Danger             |                       |                                                 |                                                    |           |
| SUSSEX<br>CROSSING                                |          |                                        | ♥ ♠<br>Nature of<br>Mercy           | Sylvan<br>Farelight                     | Knighting<br>Ceremony                           | The Messy<br>Puppeteers                | Sylvan<br>Farelight                             | Mount<br>Hope Players                  |                       | ✓ 45<br>Guts &<br>w/ Argyle                     | 5 Min<br>& Glory<br>e Douglas                      | M         |
| JACOB'S<br>GARDEN                                 |          |                                        |                                     | Meet a Unicorr<br>12:00 - 1:30          | ו                                               |                                        |                                                 | Mee<br>2:                              | et a Uni<br>45 - 3:   | icorn                                           |                                                    |           |
| TREE TOP                                          |          |                                        |                                     | 5 Min<br>se Jest                        | ✓ ¥ △<br>The Plop                               | 45 Min<br>ppy Show                     | ↓      ▲     A     Bawdy Mount     Hope Singers | ✓ ¥ 45 Min<br>Sausage<br>Court         |                       |                                                 | ✓ ★<br>The Plop                                    | 45<br>эру |
| HART INN                                          |          |                                        | ✓ <b>≭</b><br>Burbage &<br>The Bard | ↓ ♬ ▲<br>Rogues                         | <b>F</b><br>Regale                              | ✔ <b>★</b><br>Burbage &<br>The Bard    | Celtic<br>Revels                                | ↓  ↓ ↓ ↓ ↓ ↓ ↓ ↓ ↓ ↓ ↓ ↓ ↓ ↓ ↓ ↓ ↓ ↓ ↓ |                       | <b>F</b><br>Regale                              |                                                    |           |
| O'MALLEY'S                                        |          |                                        |                                     | Hob the Troll                           | ✓ Cosmo's<br>Fables,<br>Fantasies &<br>Fortunes | Mount Hope<br>Singers                  | Hob the Troll                                   |                                        | Reverse               | ✓ Cosmo's<br>Fables,<br>Fantasies &<br>Fortunes | Rover's<br>Way                                     |           |
| THE MOON                                          | S        |                                        |                                     |                                         | The Throck<br>& Buskin<br>Improv Show           |                                        |                                                 |                                        | on Re                 |                                                 |                                                    |           |
| BOSWORTH<br>BATTLEFIELD                           | GATES    | م<br>Demo: Long<br>Distance<br>Archery |                                     | م<br>Gaming<br>Joust                    |                                                 | م<br>Edged<br>Feather Birds<br>of Prey |                                                 | م<br>Tournament<br>Joust               | Route                 |                                                 |                                                    | F         |
| CHESS BOARD                                       | CASTLE   |                                        | <b>F</b><br>Peasant<br>Dance        | ★ ♥<br>Nipperkins<br>Costume<br>Contest |                                                 |                                        | ↓<br>English<br>Wrestling                       |                                        | Parade                |                                                 | Queen's<br>Cavalry                                 |           |
| CHESS GAZEBO                                      |          |                                        |                                     | Luke the<br>Cellist                     | ♬<br>Mirandola<br>Consort                       |                                        |                                                 |                                        |                       | Demetrius<br>the Minstrel                       |                                                    |           |
| END GAME                                          | F THE    |                                        | Buckle &<br>Swash                   | ✓ Harmless<br>Danger<br>Juggling Show   | , Trio Mondo                                    | Buckle &<br>Swash                      |                                                 | ✓ Harmless<br>Danger<br>Juggling Show  | Majesty               | Trio Mondo                                      | Buckle &<br>Swash                                  |           |
| BALL<br>& CHAIN                                   | O DN     |                                        | <b>√ ∦</b><br>Arthur Gree           | 45 Min<br>nleaf Holmes                  | ↓ 45<br>Off th                                  | 5 Min<br>e Cuff                        | <b>√ ≵</b> ∠<br>Arthur Gree                     | 15 Min<br>hleaf Holmes                 | <b>Ausic with Her</b> | <b>↓ ▲</b> 45 Min<br>Bloody Best                | Adult<br>Piñata Break-<br>ing 3:45PM<br>At Cantina |           |
| GLOBE                                             | OPENING  | QUEEN'S<br>COURT                       | <b>14 5</b><br>Celtic               | 5 Min<br>Legacy                         | Aaron                                           | 5 Min<br>Bonk:<br>s & Swords           | Celtic                                          | 5 Min<br>Legacy                        | ic wit                | ₩ 4<br>MUSIC<br>HER M                           | 5 min<br>C WITH<br>AJESTY                          |           |
| FLYING<br>DUTCHMAN                                |          |                                        |                                     |                                         | The Alterra<br>Silks Show                       | ♥ ♠<br>Nature of<br>Mercy              |                                                 |                                        |                       | The Alterra<br>Silks Show                       |                                                    |           |
| PYRATE SHIP                                       | <b>?</b> |                                        | ♥<br>Beano<br>w/ Argyle<br>Douglas  |                                         | Rover's<br>Way                                  | Fiddlefest                             |                                                 | Rover's<br>Way                         | Parade to             |                                                 | Pub Trivia                                         |           |
| ABSINTHE<br>GARDEN (C)                            |          |                                        | <b>F</b> iddlefest                  | Dora<br>Vielette                        |                                                 | Demetrius<br>the Minstrel              |                                                 | <b>B</b> arby<br>Holder                | <b>Å</b>              | <b>D</b> ora<br>Vielette                        |                                                    |           |
| PROFFESOR<br>LIBATION'S (Z)<br>Beverage Creations |          |                                        | ✓ <b>‡</b> 15 Min<br>Absinthe       |                                         | ✓ <b>≭</b> 15 Min<br>Cocktail Talk<br>& Tasting |                                        | ✓ <b>≭</b> 15 Min<br>Absinthe                   |                                        |                       | ✓ ★ 15 Min<br>Cocktail Talk<br>& Tasting        |                                                    |           |
| <b>ARCHERY</b><br>Through the Ages                |          |                                        |                                     |                                         | 🔦 Demo                                          |                                        |                                                 | Patron Compo                           | etition               |                                                 |                                                    |           |
| DRAGON'S BREATH<br>Glassblowing                   |          | 🔦 Demo                                 |                                     |                                         |                                                 | 🝳 Demo                                 |                                                 |                                        |                       |                                                 | 🝳 Demo                                             |           |
| LAFORGE<br>Blacksmithing                          |          |                                        |                                     | 🝳 Demo                                  |                                                 |                                        | 🝳 Demo                                          |                                        |                       |                                                 | 🝳 Demo                                             |           |
| RABENWALD<br>Metalsmything                        |          |                                        | 🝳 Demo                              |                                         |                                                 | 🔍 Demo                                 |                                                 |                                        |                       |                                                 |                                                    |           |
| IRONWORKS<br>Freeform Pottery                     |          |                                        |                                     |                                         |                                                 |                                        |                                                 |                                        |                       |                                                 |                                                    |           |
| ·                                                 | 11       | 11:30                                  | 12                                  | 12:30                                   | 1                                               | 1:30                                   | 2                                               | 2:30                                   | 2:45                  | 3                                               | 3:30                                               | 4         |

SHOW TYPES: Weekend Feature (\*) • Cast Stage Show (\*) • Musical (5) • Historical (<) • Specialty (<) • For the Nipperkins (\*) • Rated PG-13, Viewer Discretion Advised (A) Rated R, Contains Adult Content, Not Recommended for Children (\*) • Loud Noise Notice (\*) These performances may contain the use of pyrotechnics, cannon fire, cracking whips and/or gun fire.