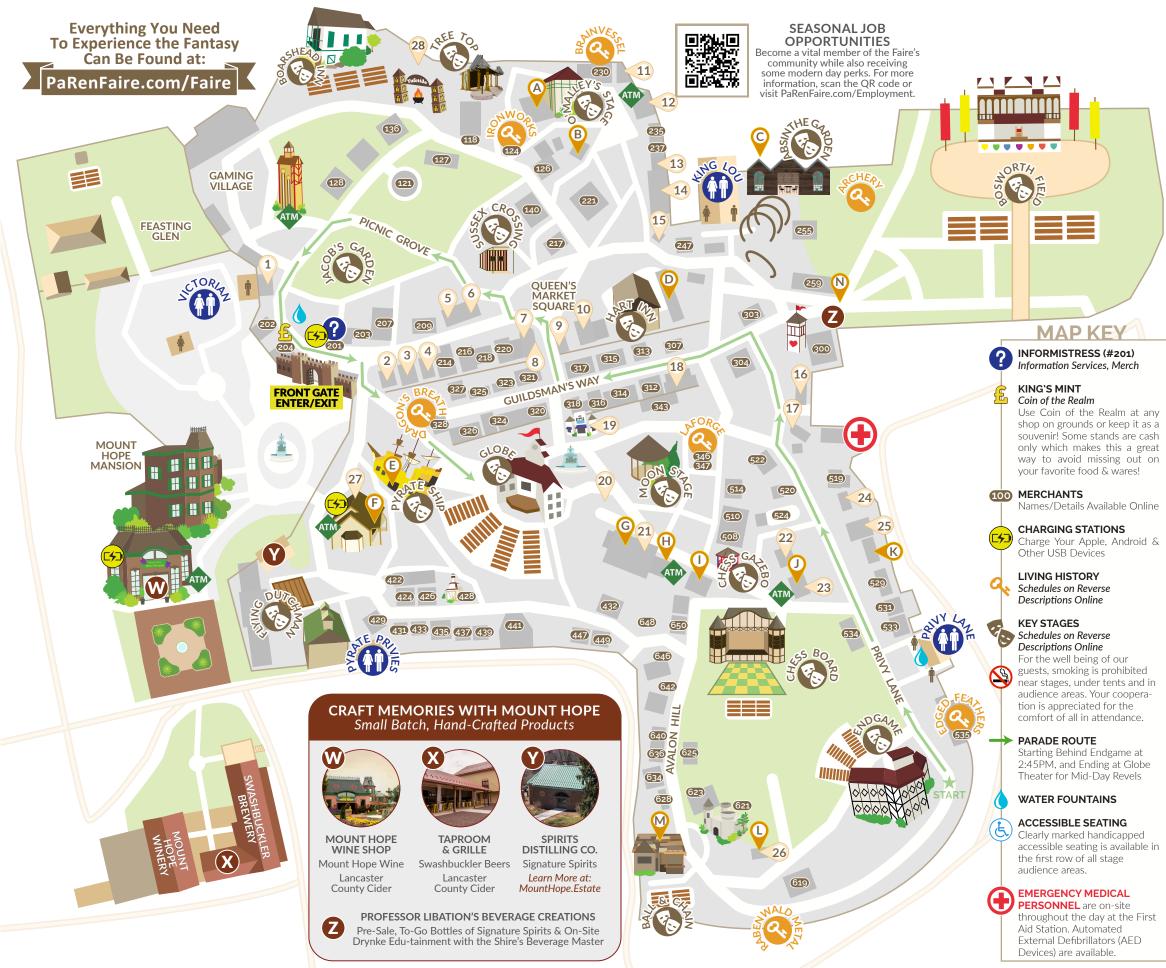

#### PaRenFaire.com/Faire - Including:

 Royal Performer Descriptions Cast List & Show Descriptions • Full Kitchen/Pourhouse Menus Merchant Names by Number • Frequently Asked Questions

If you do not have access to the website during your visit, please stop by the Informistress (#201) with your questions.

| 1                |                                                                                                                                                                                                        | ALL BO                   | OYAL KITCHENS<br>OTHS & ITEMS SUBJECT TO CHANGE.                                                                                                                                                |  |  |  |
|------------------|--------------------------------------------------------------------------------------------------------------------------------------------------------------------------------------------------------|--------------------------|-------------------------------------------------------------------------------------------------------------------------------------------------------------------------------------------------|--|--|--|
| Y                | Booths with asterisks (*) also have soda & bottled water available.<br>V - Vegetarian • VG - Vegan/Dairy Free • GF - Gluten Free<br>Food Prepared in Common Kitchens; Cross-Contamination is Possible. |                          |                                                                                                                                                                                                 |  |  |  |
|                  | 1                                                                                                                                                                                                      | HOUSE OF CINN            | Fresh Baked, Pull-Apart Cinnamon Bread (V),<br>Cinnamon Sugar Pretzel Bites (V)                                                                                                                 |  |  |  |
|                  | 2 ARGYLE CAFÉ*                                                                                                                                                                                         |                          | Scotch Eggs (GF)                                                                                                                                                                                |  |  |  |
| 3                |                                                                                                                                                                                                        | FRY BY KNIGHT*           | French Fries (VG/GF - Cooked in Peanut Oil)                                                                                                                                                     |  |  |  |
|                  | 4                                                                                                                                                                                                      | KETTLE CRAIC             | Kettle Corn (VG/GF), Buttered Popcorn (V/GF),<br>Specialty Popcorn (V), Lemon Shakeups (VG/GF)                                                                                                  |  |  |  |
| 5<br>6<br>7<br>8 |                                                                                                                                                                                                        | NUTTY BAVARIAN*          | Roasted Nuts (V), <b>Apple Strudel (V),</b><br>Energy Drynkes (V/GF), Specialty Soda (V/GF)                                                                                                     |  |  |  |
|                  |                                                                                                                                                                                                        | DARK<br>KNIGHT RISES     | Hot, Nitro & Cold Brew Coffee (V/GF), Nitro Cider (V/GF), Doughtnuts (V)                                                                                                                        |  |  |  |
|                  |                                                                                                                                                                                                        | MAJESTY'S CUP            | Hot Chocolate (V), Hot Apple Cider (VG/GF),<br>Soft Serve (VG/GF): Pineapple, Strawberry                                                                                                        |  |  |  |
|                  |                                                                                                                                                                                                        | WICKED PICKLE            | Pickle on a Stick (VG/GF): Regular, Garlic                                                                                                                                                      |  |  |  |
|                  | 9                                                                                                                                                                                                      | JUST LEGGES              | Turkey Legges (GF)                                                                                                                                                                              |  |  |  |
|                  | 10                                                                                                                                                                                                     | PUBLIC HOUSE*            | Chicken & Fries, Fish & Fries                                                                                                                                                                   |  |  |  |
|                  | 11                                                                                                                                                                                                     | WITCH'S HAT              | Chocolate Dipped: Marshmallow (V/GF), Banana (V/GF),<br>Strawberries (V/GF), Rice Krispy Treats (V/GF),<br>Cheesecake (V) Assorted Fudge (V)                                                    |  |  |  |
|                  | 12                                                                                                                                                                                                     | BREAD & BROTH*           | Seasonal Soups (Assorted Styles V), Baguette Sandwich,<br>Chicken Caesar Salad Wrap, Gatorade (V/GF)                                                                                            |  |  |  |
|                  | 13                                                                                                                                                                                                     | TUDOR FRUIT<br>& TEA CO. | Hot Chocolate (V), Hot Apple Cider (VG/GF),<br>Gourmet Iced/Hot Teas (V/GF), Switchel (V/GF),<br>Infused Fruit Water (VG/GF), Scones (V),<br>Vegetables & Dip (V/GF), Fresh Fruit Salad (VG/GF) |  |  |  |
|                  | 14                                                                                                                                                                                                     | QUEEN'S<br>CONFECTIONERY | Ice Cream Cups & Waffle Cones (V), Cookies (V),<br>Brownies (V), Cupcakes (V), Milk (V/GF)                                                                                                      |  |  |  |
| ľ                | 15                                                                                                                                                                                                     | GET BAKED*               | Baked Potatoes: With Butter (V/GF), With Cheese (V/GF), With Chili & Cheese, With Cheese & Bacon Bits (GF)                                                                                      |  |  |  |
|                  | 16                                                                                                                                                                                                     | MACBETH'S*               | Classic Mac & Cheese (V), Assorted Seasonal Specialty<br>Mac & Cheese, Gatorade (V/GF)                                                                                                          |  |  |  |
|                  | 17                                                                                                                                                                                                     | MADAM<br>CLUCKIE'S*      | Chicken Schnitzel Sandwich, Spicy Chicken Sandwich                                                                                                                                              |  |  |  |
|                  | 18                                                                                                                                                                                                     | DARK<br>KNIGHT CAFÉ      | Hot Chocolate (V), Hot, Iced & Cold Brew Coffee (V/GF),<br>Cappuccinos & Lattes (V/GF), Doughnuts (V)                                                                                           |  |  |  |
|                  | 19                                                                                                                                                                                                     | NEW<br>WORLD INN *       | Hamburger, Cheeseburger, Hot Dog, Veggie Burger (V),<br>Basket of Fries (V)                                                                                                                     |  |  |  |
|                  | 20                                                                                                                                                                                                     | MEDICI'S<br>ITALIAN ICE  | Hot Chocolate (V), Italian Ice (V/GF): Lemon, Cherry<br>Frozen Bananas (V/GF): Chocolate, Strawberry Crunch                                                                                     |  |  |  |
|                  | 21                                                                                                                                                                                                     | SCAPPI'S                 | Bread Sticks with Marinara (V),<br>Personal Pizzas: Cheese (V) & Pepperoni                                                                                                                      |  |  |  |
| l                | 22                                                                                                                                                                                                     | KNOTS FOR YOU*           | Jumbo Pretzel (V), Cold Crab Dip, Beer Cheese Dip (V)                                                                                                                                           |  |  |  |
|                  | 23                                                                                                                                                                                                     | THE GERMAN<br>KITCHEN*   | Bacon Jalapeño Sausage Sandwich, Hog Maw Sandwich,<br>Beer Brat Sandwich, Sauerkraut (V/GF)                                                                                                     |  |  |  |
|                  | 24                                                                                                                                                                                                     | DIVINE<br>SCHWEIN*       | Smoked Pork Sandwich with Coleslaw,<br>Pork Handpie (GF)                                                                                                                                        |  |  |  |
|                  | 25                                                                                                                                                                                                     | BRATEN UND<br>BIERHALLE  | Turkey Legges (GF)                                                                                                                                                                              |  |  |  |
|                  | 26                                                                                                                                                                                                     | CANTINA                  | Beef Walking Taco, Veggie Walking Taco (V)                                                                                                                                                      |  |  |  |
|                  | 27                                                                                                                                                                                                     | ANCHOR &<br>MERMAID      | Dine-In/Sit Down, English Tavern! Open 12-5PM Only<br>Featuring: Pot Roast with Beef Gravy, Rotisserie Chicken,<br>Mac N' Cheese (V) - Plus Nipperkin's Meals (11 & Under)                      |  |  |  |
|                  | 28                                                                                                                                                                                                     | S'MORES                  | S'Mores Kits (V)                                                                                                                                                                                |  |  |  |
| A                |                                                                                                                                                                                                        | Hand-Crafted on Mou      | <b>POURHOUSES</b><br>Int Hope Estate Grounds   Menust at PaRenFaire.com                                                                                                                         |  |  |  |

| Ĭ | Hand-Crafted on Mount Hope Estate Grounds   Menust at PaRenFaire.com |                                                            |   |                                                                 |  |  |  |
|---|----------------------------------------------------------------------|------------------------------------------------------------|---|-----------------------------------------------------------------|--|--|--|
| ľ | Α                                                                    | O'MALLEY'S - Beer, Cider, Wine<br>& Canned Cocktails       | Н | SHIVER ME TIMBERS - Alcoholic<br>& Virgin Slushies              |  |  |  |
|   | В                                                                    | <b>COCKNEY'S OASIS</b> - Wine & Signature/Canned Cocktails |   | JUST WHISKEY - Whiskey/<br>Canned Cocktails                     |  |  |  |
|   | С                                                                    | ABSINTHE GARDEN<br>Absinthe Cocktails, Specialty Beer      | J | THE GERMAN KITCHEN - Beer,<br>Cider, Wine & Canned Cocktails    |  |  |  |
|   | D                                                                    | HART INN - Beer, Cider, Wine & Canned Cocktails            | К | <b>BIERHALLE -</b> Beer, Cider, Wine & Canned Cocktails         |  |  |  |
| Γ | Е                                                                    | <b>PYRATE SHIP</b><br>Rum Cocktails, Specialty Beer        | L | <b>CANTINA -</b> Tequila Cocktails,<br>Slushies & Mexican Lager |  |  |  |
|   | F                                                                    | A&M WHARF - Beer, Cider, Wine<br>& Canned Cocktails        | Μ | BALL & CHAIN - Beer, Cider,<br>Wine & Canned Cocktails          |  |  |  |
|   | G                                                                    | SCAPPI'S - Beer, Cider<br>& Canned Cocktails               | Ν | JOUST BEER STAND -<br>Beer                                      |  |  |  |
|   | Ζ                                                                    | PROFFESOR LIBATION'S - Cocktails & Absinthe Drynkes        |   |                                                                 |  |  |  |